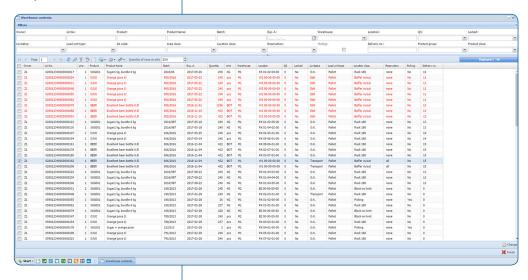

rations are performed. In case of logistic warehouses, it allows for simultaneous management of goods from many final customers in shared storage resources. The system is designed primarily for distribution centres, logistic warehouses, and extensive storage facilities of manufacturing companies.



## Overview of basic system features



Warehouse deliveries



Automatic identification (AI)



Operation modes



Location management



Batches, quality status, best-before dates



Warehouse consolidation



Pickings



Returnable packaging



Client reporting



Shipments from warehouse



GS1



Full customization



Stock-takings



Integration with external devices



Forklift management



RF, RFID, Voice technology



Logistic settlements



ADR

#### **Examples of WMS Pro screens**