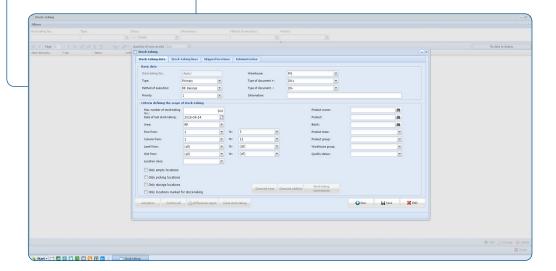

tions are performed. In case of logistic warehouses, it allows for simultaneous management of goods from many final customers in shared storage resources. The system is designed primarily for distribution centres, logistic warehouses, and extensive storage facilities of manufacturing companies.



## Overview of basic system features



Warehouse deliveries



Automatic identification (AI)



Operation modes



Location management



Batches, quality status, best-before dates



Warehouse consolidation



Pickings



Returnable packaging



Client reporting



Shipments from warehouse



GS1



Full customization



Stock-takings



Integration with external devices



Forklift management



RF, RFID, Voice technology



Logistic settlements



ADR

#### **Examples of WMS Pro screens**