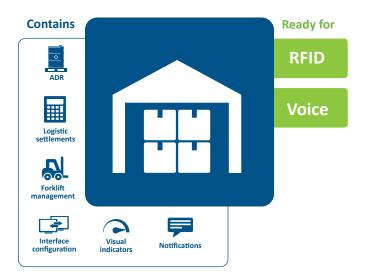

#### **Warehouse Management System Professional**

Qguar WMS Pro is a support system for advanced storage processes management in companies of various sizes. It supports operations in the area of warehousing both in the processes of own stock storing and storing in service-type warehouses. Qguar WMS Pro contains a variety of specialized functions, which can satisfy even the most demanding customers. The system uses the latest solutions both in the field of IT and logistics techniques Possibility of cooperation with many modern peripherals locates the product in a group of leading world-class solutions. Qguar WMS Pro is equipped with built-in modules for management of hazardous goods, settlement of logistic operations, and optimization of forklift operation. The standard WMS Pro version also includes visual indicators, an event notification system, and a configurator of interfaces with third party systems. The system is also ready to operate with advanced technologies such as RFID and Voice. The number of system users and many international installations, including distributed ones, guarantee the highest level of experience.

## **System advantages**

- reduced logistics costs
- · increased productivity
- process organization and optimization
- ADR in terms of SCM
- settlement automation
- visual indicators
- tracking of batches, load units, and dates
- work supervision
- modern logistics and IT techniques
- improved quality of deliveries
- improved customer service quality
- support of all warehouse types
- integration with external systems

## **Functional scope**

The system offers the following functions:

- structure of warehouse locations
- defining logistic parameters of products
- · orders to suppliers and receipts at warehouse
- quality and quantity control of the delivered goods
- automatic identification (AI), GS1 support
- automatic or manual assignment of warehouse locations
- orders from customers and shipments
- advanced order picking
- crossdocking
- stock-taking
- returnable packaging management
- batches and best-before date management
- batch and load units tracking
- wireless data exchange (RF)
- logistic settlements
- ADR in terms of SCM
- forklift management